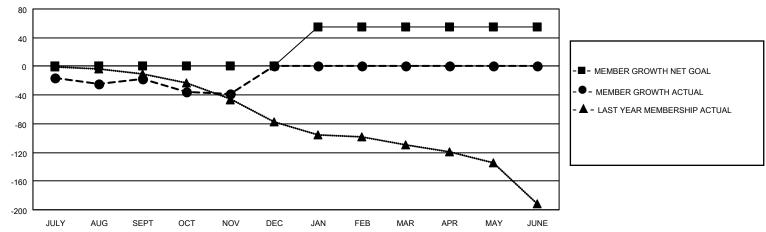

## GOALS AND ACTUAL MEMBERS CUMULATIVE

| DROPPED CLUBS: 0 |    | 16 CLUBS OF 92 ADDED 1 OR MORE<br>NEW MEMBERS | GENDER DISTRIBUTION  MALE 1,374 (66.60%) |              |     |
|------------------|----|-----------------------------------------------|------------------------------------------|--------------|-----|
| DROPPED MEMBERS  |    |                                               | FEMALE                                   | 689 (33.40%) |     |
| DECEASED         | 15 | CLICK HERE FOR CUMULATIVE                     | TOTAL FAMILY UNIT MEMBERS                |              | 303 |
| CLUB CANCELLED   | 0  | MEMBERSHIP DATA                               | EANULY MEMBER                            |              | 154 |
| OTHER 62         |    |                                               | FAMILY MEMBERS PAYING HALF DUES          |              | 134 |
| TOTAL            | 77 |                                               |                                          |              |     |